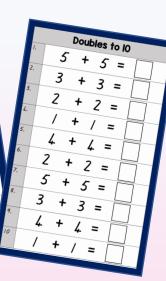

|            | Doubles to 10 |   |   |   |  |  |  |  |
|------------|---------------|---|---|---|--|--|--|--|
| 1.         | 5             | + | 5 | = |  |  |  |  |
| 2.         | 3             | + | 3 | = |  |  |  |  |
| 3.         | 2             | + | 2 | = |  |  |  |  |
| 4.         | /             | + | / | = |  |  |  |  |
| <i>5</i> . | 4             | + | 4 | = |  |  |  |  |
| 6.         | 2             | + | 2 | = |  |  |  |  |
| 7.         | 5             | + | 5 | = |  |  |  |  |
| 8.         | 3             | + | 3 | = |  |  |  |  |
| 9.         | 4             | + | 4 | = |  |  |  |  |
| 10         | 1             | + | / | = |  |  |  |  |