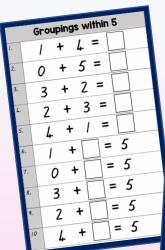

## BASIC FACTS PRACTICE SHEETS

|    | Groupings within 5 |     |     |   |   |   |  |  |  |
|----|--------------------|-----|-----|---|---|---|--|--|--|
| 1. |                    |     | +   | 4 | = |   |  |  |  |
| 2. | 0                  | -   | +   | 5 | = |   |  |  |  |
| 3. | 3                  | -   | +   | 2 | = |   |  |  |  |
| 4. | 2                  | •   | +   | 3 | = |   |  |  |  |
| 5. | 4                  | -   | +   | / | = |   |  |  |  |
| 6. | 1                  | •   | + [ |   | = | 5 |  |  |  |
| 7. | C                  | ) - | + [ |   | = | 5 |  |  |  |
| 8. | 3                  | -   | + [ |   | = | 5 |  |  |  |
| 9. | 2                  | -   | + [ |   | = | 5 |  |  |  |
| 10 | 4                  | -   | + [ |   | = | 5 |  |  |  |