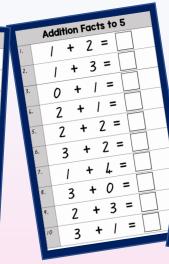

|    | Addition Facts to 5 |   |   |   |  |  |  |  |  |
|----|---------------------|---|---|---|--|--|--|--|--|
| 1. | /                   | + | 2 | = |  |  |  |  |  |
| 2. | /                   | + | 3 | = |  |  |  |  |  |
| 3. | 0                   | + | / | = |  |  |  |  |  |
| 4. | 2                   | + | / | = |  |  |  |  |  |
| 5. | 2                   | + | 2 | = |  |  |  |  |  |
| 6. | 3                   | + | 2 | = |  |  |  |  |  |
| 7. | /                   | + | 4 | = |  |  |  |  |  |
| 8. | 3                   | + | 0 | = |  |  |  |  |  |
| 9. | 2                   | + | 3 | = |  |  |  |  |  |
| 10 | 3                   | + | / | = |  |  |  |  |  |